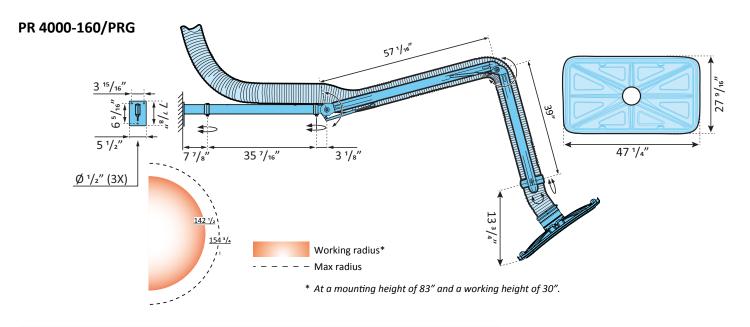

PRG can be equipped with LED lighting and/or switch to control fan/damper.

Movex PRG is available in the lengths 7', 10', & 13'.

The Movex range also includes fans, accessories, automatic control gear and filters for local extraction

#### Technical data other standards

PR 4000-160/PRG: 40 lb