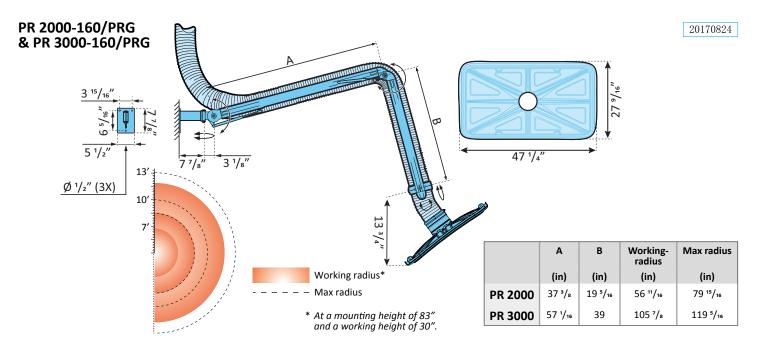

PRG can be equipped with LED lighting and/or switch to control fan/damper.

Movex PRG is available in the lengths 7', 10', & 13'.

The Movex range also includes fans, accessories, automatic control gear and filters for local extraction