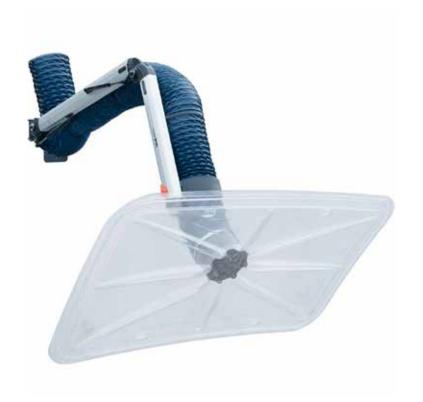

# The ideal extractor for industrial environments

Movex PRG is based upon the PR arm that with new technology in combination with new materials and a focus on design gives Movex PRG many new and important advantages:

- Unique ease of manoeuvrability.
- High positional stability.
- Hood in PVC designed for maximum capture efficiency and extraction.

PRG's design is based on Movex's basic principles:

- External arm support.
- Supplied partially assembled for ease of installation.