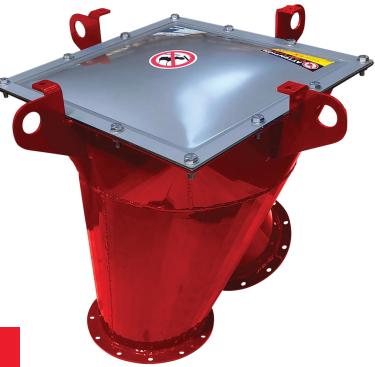

# **Explosion Diverter**

#### **APPLICATIONS**

The **Explosion Diverter** valve with an explosion panel is the ideal addition to any exterior process flow duct system where there is potential for hazardous explosive overpressure or multiple explosive events. This device helps reduce the potential for system damage caused by high overpressure and rapid flame front expansion.

#### STANDARD FEATURES

■ Flat explosion vent panel VL or domed explosion vent panel VD